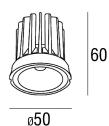

HERO ECO 9W 60D 40K CRI >90

LL-010-40-60

The latest generation Hero ECO has been engineered to achieve the highest performance possible, with improved light quality CRI>90, while still meeting the requirements for budget conscious projects. With a delivered light output of up to 1010 lumens from only 9 watts lamp power (11w including driver), the Hero ECO delivers outstanding performance and value. Hero Eco downlights are rated IC-4. The IC-4 rating means that when installed in the ceiling Hero Eco downlights can be abutted and or directly covered by a maximum of 240mm of insulation safely.