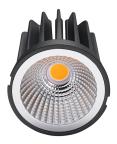

HERO ECO 9W 60D 40K CRI >90

LL-010-40-60

The latest generation Hero ECO has been engineered to achieve the highest performance possible, with improved light quality CRI>90, while still meeting the requirements for budget conscious projects. With a delivered light output of up to 1010 lumens from only 9 watts lamp power (11w including driver), the Hero ECO delivers outstanding performance and value. Hero Eco downlights are rated IC-4. The IC-4 rating means that when installed in the ceiling Hero Eco downlights can be abutted and or directly covered by a maximum of 240mm of insulation safely.